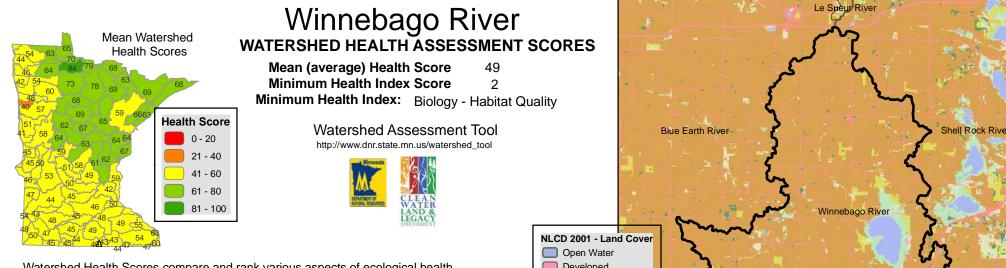

Watershed Health Scores compare and rank various aspects of ecological health across Minnesota. Index values are based on a variety of data sources, calcula and scientific approaches. Each index is scored on a scale from 0 to 100, with the least desirable result or condtion to 100 being the best existing condition or desirable result. Major watershed scale rankings may mask the range of condit that occur at more local scales. A high score may indicate the least impacted condition in Minnesota, not necessarily a healthy condition.

| COMPONENT SCORES                                             |                                                       |                                              |                                                   |                                                     |  |  |  |
|--------------------------------------------------------------|-------------------------------------------------------|----------------------------------------------|---------------------------------------------------|-----------------------------------------------------|--|--|--|
| HYDROLOGY<br>Mean (Ave.) 58<br>Minimum Index 10              | GEOMORPHOLOGY<br>Mean (Ave.) 66<br>Minimum Index 43   | BIOLOGY<br>Mean (Ave.) 45<br>Minimum Index 2 | CONNECTIVITY<br>Mean (Ave.) 14<br>Minimum Index 3 | WATER QUALITY<br>Mean (Ave.) 62<br>Minimum Index 50 |  |  |  |
| INDEX SCORES                                                 | INDEX SCORES<br>Soil Erosion 73                       | INDEX SCORES                                 | INDEX SCORES                                      | INDEX SCORES                                        |  |  |  |
| Perennial Cover10Impervious Cover100*Withdrawal100*Storage10 | Susceptibility<br>Groundwater<br>Susceptibility<br>43 | Quality2Stream Species65Species Richness69   | Connectivity<br>Aquatic Connectivity 11           | Non-Foint Source33Point Source83 *Assessments50     |  |  |  |
| Flow Variability 71<br>Metric Sub-Scores<br>Storage:         | Climate 81<br>Vulnerability                           | At-Risk Species 42<br>Richness               | Metric Sub-Scores<br>Aquatic Connectivity:        | Metric Sub-Scores<br>Non-Point Source:              |  |  |  |
| Stream/Ditch Ratio 0<br>Surface storage 21                   |                                                       |                                              | Bridges/Culverts 13<br>Dams 9                     | Nutrient Application28Riparian Impervious77         |  |  |  |

\*These index values are influenced by very low scores associated with dense urban use of resources. This gives comparatively high scores for outstate Minnesota. Viewing input data is necessary to evaluate possible watershed scale concerns.